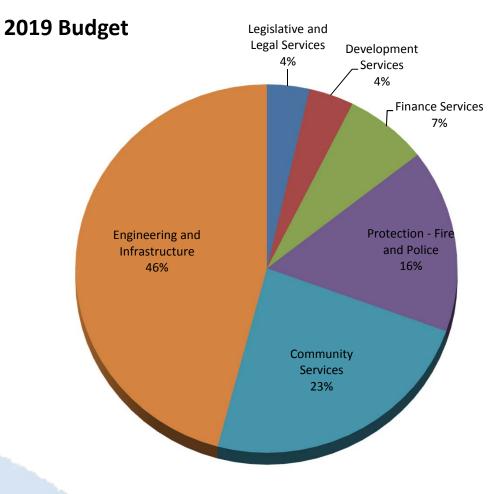

### **Total Expenditures**

| Administration Legislative and Legal Services Development Services Finance Services Protection - Fire and Police Community Services Engineering and Infrastructure | 733,020<br>1,539,210<br>1,627,625<br>3,021,750<br>6,943,657<br>10,128,920<br>19,700,316<br>43,694,498 |
|--------------------------------------------------------------------------------------------------------------------------------------------------------------------|-------------------------------------------------------------------------------------------------------|
| Administration Legislative and Legal Services Development Services Finance Services Protection - Fire and Police Community Services Engineering and Infrastructure | 1.68%<br>3.52%<br>3.73%<br>6.92%<br>15.89%<br>23.18%<br>45.09%                                        |