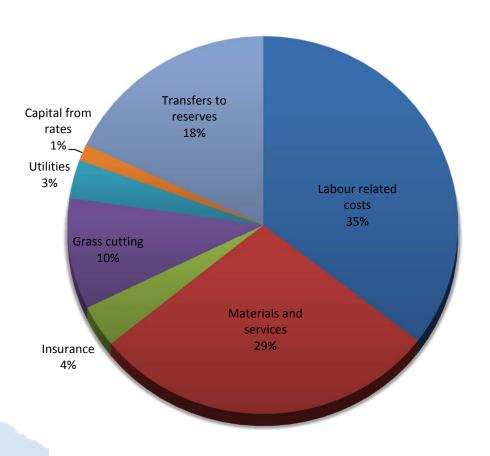

Consulting - master plans                     | 80,000    |                          |
| Revenue increase                              | (7,000)   |                          |
| Repairs and maintenance                       | 30,300    |                          |
| Transfer to reserves                          | 41,300    |                          |
| Transfer from reserves                        | (103,000) |                          |
| Capital from rates                            | 25,000    |                          |
| Other miscellaneous                           | 8,850     |                          |
| Subtotal                                      |           | 116,800                  |
| 2019 Budget                                   |           | 1,656,970                |





| Supplem  | entary Budget                |               |          |             |                                                     |          |          |
|----------|------------------------------|---------------|----------|-------------|-----------------------------------------------------|----------|----------|
| Line #   | Description                  | Amount        | One Time | Add to Base | to Base Explanation                                 |          | Reserves |
| Operatin | g - Revenues                 |               |          |             |                                                     |          |          |
| 1        | Sale of equipment            | 7,000         | 7,000    | -           | Estimated net proceeds on sale of equipment         | 7,000    | -