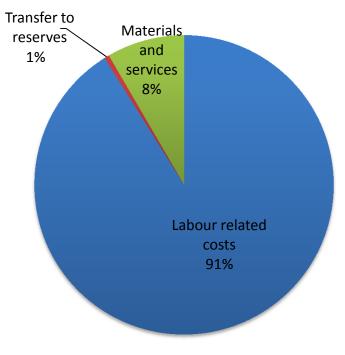

|                                | 2017    | 2018     | 2019    |
|--------------------------------|---------|----------|---------|
| Summary                        | Actual  | Budget   | Budget  |
| Labour related costs Materials | 312,462 | 334,751  | 349,150 |
| and services Reserves          | 21,328  | 38,630   | 32,630  |
| Total expenditures             | -       | (15,000) | -       |
|                                | 333,790 | 358,381  | 381,780 |
| Revenues and recoveries        | -       | 15,000   | -       |
| Net budget                     | 333.790 | 373.381  | 381.780 |