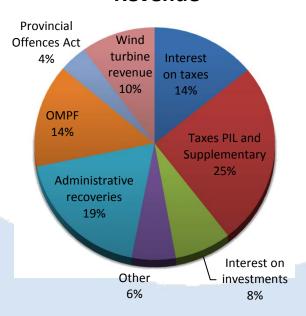

| (1,740,279)    | (550,883)      | (911,290)      |

| Summary of Budget Changes | Change    | Balance   |
|---------------------------|-----------|-----------|
| 2018 Base budget          |           | (395,983) |
| Labour related costs      | 78,393    |           |
| Computer expense          | 91,600    |           |
| Consulting                | 48,700    |           |
| Supplementary Taxation    | (250,000) |           |
| Transfer to Reserves      | 33,300    |           |
| Transfer from Reserves    | (122,000) |           |
| Revenue - Misc            | (23,300)  |           |
| ERCA Levy Increase        | 9,000     |           |
| Subtotal                  |           | (515,307) |
| 2019 Budget               | _         | (911,290) |

#### **Expenses**



#### Revenue





| Supple  | mentary Budget                       |         |          |             |                                                            |         |          |
|---------|--------------------------------------|---------|----------|-------------|------------------------------------------------------------|---------|----------|
| Line #  | Description                          | Amount  | One Time | Add to Base | Explanation                                                | Revenue | Reserves |
| Operati | ng - Revenues                        |         |          |             |                                                            |         |          |
|         |                                      |         |          |             |