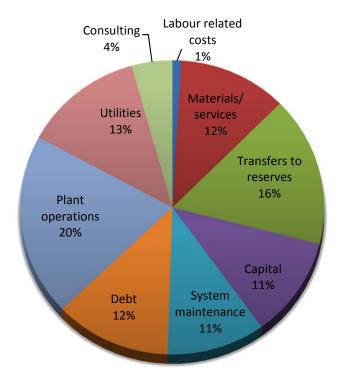

| Changes                        | Change    | Balance |
|--------------------------------|-----------|---------|
| Revenues and recoveries        | (686,900) |         |
| Labour related costs           | (45,500)  |         |
| Operating contract             | 120,200   |         |
| System repairs and maintenance | 23,100    |         |
| Capital                        | (880,300) |         |
| Consulting                     | 203,400   |         |
| Utilities                      | (75,300)  |         |
| Long Term Debt Service         | (209,274) |         |
| Transfers to reserves          | 453,196   |         |
| Transfers from reserves        | 1,229,378 |         |
| Other non-significant items    | (132,000) |         |
| 2019 Budget                    | _         | 0       |





2019 Budget Wastewater

| Supple  | mentary Budget                          |           |          |           |                                                       |           |          |
|---------|-----------------------------------------|-----------|----------|-----------|-------------------------------------------------------|-----------|----------|
|         |                                         |           |          | Add to    |                                                       |           |          |
| Line #  | Description                             | Amount    | One Time | Base      | Explanation                                           | Revenue   | Reserves |
| Operati | ing - Revenues                          |           |          |           |