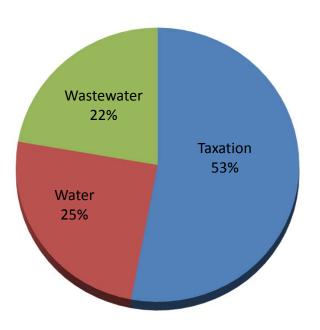

41 Total Own Purpose Levy Requirement

4.82%

2019 Budget

|                                 | 2018                              | 2019                              | Change        |
|---------------------------------|-----------------------------------|-----------------------------------|---------------|
| Taxation<br>Water<br>Wastewater | 1,177<br>551<br>478               | 1,195<br>557<br>502               | 18<br>6<br>25 |
|                                 | 2,206                             | 2,254                             | 49            |
| Taxation<br>Water<br>Wastewater | 53.4%<br>25.0%<br>21.7%<br>100.0% | 53.0%<br>24.7%<br>22.3%<br>100.0% |               |