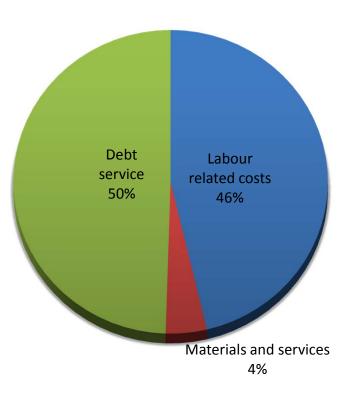

| Budget    |
| Labour related costs    | 250,364   | 256,189   | 260,750   |
| Materials and services  | 20,542    | 26,340    | 23,790    |
| Debt service            | 314,104   | 278,940   | 278,940   |
| Total expenditures      | 585,010   | 561,469   | 563,480   |
| Revenues and recoveries | (403,454) | (376,280) | (376,280) |
| Net budget              | 181,556   | 185,189   | 187,200   |

| Summary of Budget Changes | Change  | Balance |
|---------------------------|---------|---------|
| 2018 Base budget          | _       | 184,589 |
| Labour related costs      | 4,761   |         |
| Telephone and computers   | (1,150) |         |
| Staffing related costs    | (1,000) |         |
| Subtotal                  |         | 2,611   |
| 2019 Budget               | _       | 187,200 |





2019 Budget Drainage

| Supplen  | nentary Budget               |        |          |                |                                                      |         |          |
|----------|------------------------------|--------|----------|----------------|------------------------------------------------------|---------|----------|
| Line #   | Description                  | Amount | One Time | Add to<br>Base | Explanation                                          | Revenue | Reserves |
| Operatir | ng - Expenditures            |        |          |                |                                                      |         |          |
| 1        | Wages and benefits           | 4,761  | -        | 4,761          | Adjustments for current staff                        | 4,761   |