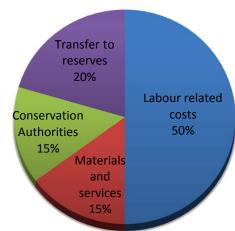

et budget               | (1,740,279)    | (550,883)      | (911,290)      |

| Summary of Budget Changes | Change    | Balance   |
|---------------------------|-----------|-----------|
| 2018 Base budget          |           | (395,983) |
| Labour related costs      | 78,393    |           |
| Computer expense          | 91,600    |           |
| Consulting                | 48,700    |           |
| Supplementary Taxation    | (250,000) |           |
| Transfer to Reserves      | 33,300    |           |
| Transfer from Reserves    | (122,000) |           |
| Revenue - Misc            | (23,300)  |           |
| ERCA Levy Increase        | 9,000     |           |
| Subtotal                  |           | (515,307) |
| 2019 Budget               | _         | (911,290) |

#### **Expenses**



#### Revenue





| Supple  | mentary Budget                       |         |          |             |                                                            |         |          |
|---------|--------------------------------------|---------|----------|-------------|------------------------------------------------------------|---------|----------|
| Line #  | Description                          | Amount  | One Time | Add to Base | Explanation                                                | Revenue | Reserves |
| Operati | ng - Revenues                        |         |          |             |                                                            |         |          |
|         |                                      |         |          |             |