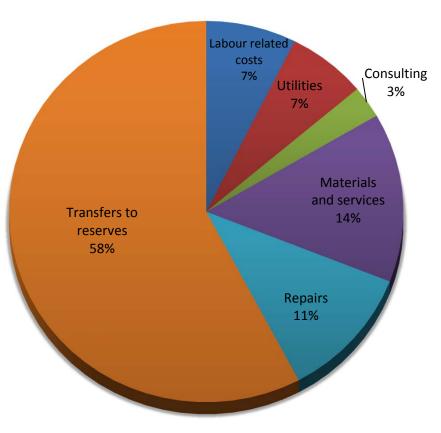

| 75,000         | 50,000         |
| Materials and services  | 247,327        | 264,410        | 263,610        |
| Repairs                 | 206,475        | 223,500        | 206,800        |
| Transfers to reserves   | 252,700        | 404,600        | 1,060,400      |
| Capital from rates      | 74,802         | 35,000         | -              |
| Total expenditures      | 1,193,385      | 1,263,829      | 1,835,510      |
| Revenues and recoveries | (23,516)       | (28,100)       | (24,100)       |
| Transfers from reserves |                | -              | (50,000)       |
| Net budget              | 1,169,869      | 1,235,729      | 1,761,410      |

Change

5,581

(12,200)

24,300

50,000

655,800

(50,000)

(50)

(750)

Balance

1,088,729

672,681

1,761,410

### 2019 Budget





**Summary of Budget Changes** 

2018 Base budget

Utilities

Consulting

Subtotal **2019 Budget** 

Labour related costs

Transfer to reserves

Other miscellaneous

Transfer from reserves

Repairs and maintenance

Snow removal/grass cutting

### **Facilities**

| Supple  | mentary Budget          |           |