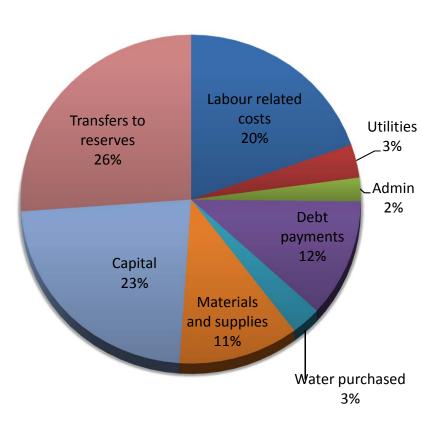

om reserves | (100,000)   | (2,852,916) | (2,726,600) |
| Net budget              | (1,304,008) | (0)         | (0)         |

| Summary of Budget Changes     | Change    | Balance |
|-------------------------------|-----------|---------|
| Revenues and recoveries       | (894,900) |         |
| Transfer to reserves          | 812,599   |         |
| Transfer from reserves        | 126,316   |         |
| Capital                       | (91,115)  |         |
| Labour contractual increases  | 58,900    |         |
| Utilities                     | (24,100)  |         |
| Consulting                    | (14,800)  |         |
| Water purchases               | 7,000     |         |
| Other non-significant amounts | 20,100    |         |
| 2019 Budget                   |           | 0       |





| Suppleme  | ntary Budget                            |                   |             |                   |                                                                                            |                   |          |
|-----------|-----------------------------------------|-------------------|-------------|-------------------|--------------------------------------------------------------------------------------------|-------------------|----------|
| Line #    | ne # Description Amo                    |                   | One Time    | Add to<br>Base    | Explanation                                                                                | Revenue           | Reserves |
| Operating | - Revenues                              |                   |             |