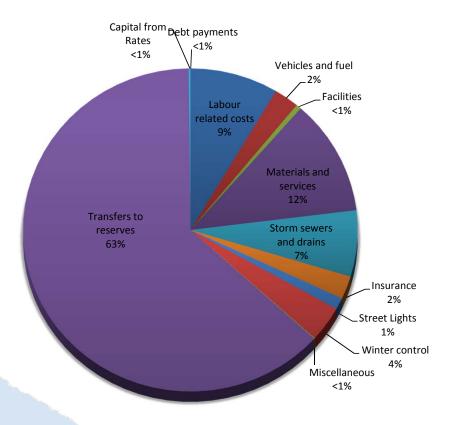

|
| Facility maintenance                                 | 15,000      |                           |
| Transfer to reserves                                 | 5,590,474   |                           |
| Transfer from reserves                               | (1,275,000) |                           |
| Grants                                               | (3,152,274) |                           |
| Capital from rates                                   | 30,000      |                           |
| Other miscellenous                                   | 50,800      |                           |
| Subtotal                                             |             | 2,544,856                 |
| 2019 Budget                                          |             | 12,642,700                |





| Supp  | lementary Budget             |           |           |             |                                                             |           |           |
|-------|------------------------------|-----------|-----------|-------------|-------------------------------------------------------------|-----------|-----------|
| Line  | Description                  | Amount    | One Time  | Add to Base | Explanation                                                 | Revenue   | Reserves  |
|       |                              |           |           |             |                                                             |           |           |
| Opera | ating - Revenues             |           |           |             |