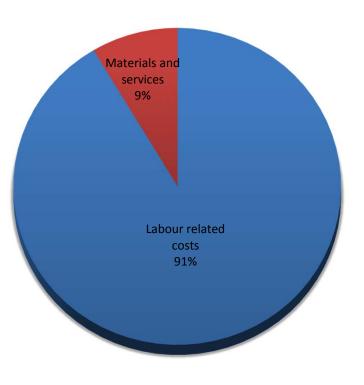

|                                | 2017    | 2018     | 2019    |
|--------------------------------|---------|----------|---------|
| Summary                        | Actual  | Budget   | Budget  |
| Labour related costs Materials | 312,462 | 334,751  | 349,150 |
| and services Reserves          | 21,328  | 38,630   | 32,630  |
| Total expenditures             | -       | (15,000) | -       |
|                                | 333,790 | 358,381  | 381,780 |
| Revenues and recoveries        | -       | 15,000   | -       |
| Net budget                     | 333.790 | 373.381  | 381.780 |