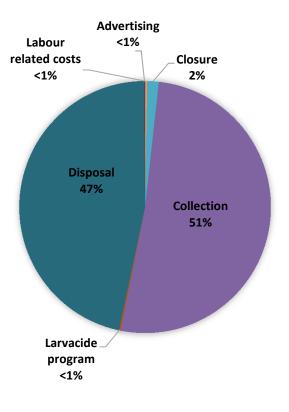

|
|                           | _        | The same of the sa |





2019 Budget Solid Waste

| Suppler | nentary Budget          |         |          |                |                                                           |         |          |
|---------|-------------------------|---------|----------|----------------|-----------------------------------------------------------|---------|----------|
| Line #  | Description             | Amount  | One Time | Add to<br>Base | Explanation                                               | Revenue | Reserves |
| Operati | ng - Revenue            |         |          |                | ·                                                         |         |          |
|         |                         |         |          |                | To reflect contractual inflationary increase in rates and |