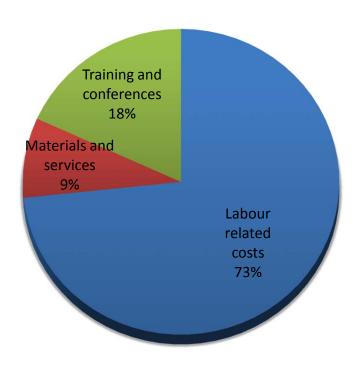

|                                | 2017    | 2018     | 2019    |
|--------------------------------|---------|----------|---------|
| Summary                        | Actual  | Budget   | Budget  |
| Labour related costs Materials | 312,462 | 334,751  | 349,150 |
| and services Reserves          | 21,328  | 38,630   | 32,630  |
| Total expenditures             | -       | (15,000) | -       |
|                                | 333,790 | 358,381  | 381,780 |
| Revenues and recoveries        | -       | 15,000   | -       |
| Net budget                     | 333.790 | 373.381  | 381.780 |