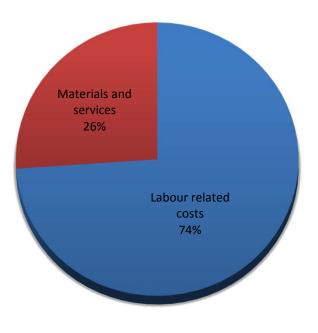

|                                | 2017    | 2018     | 2019    |
|--------------------------------|---------|----------|---------|
| Summary                        | Actual  | Budget   | Budget  |
| Labour related costs Materials | 312,462 | 334,751  | 349,150 |
| and services Reserves          | 21,328  | 38,630   | 32,630  |
| Total expenditures             | -       | (15,000) | -       |
|                                | 333,790 | 358,381  | 381,780 |
| Revenues and recoveries        | -       | 15,000   | -       |
| Net budget                     | 333.790 | 373.381  | 381.780 |