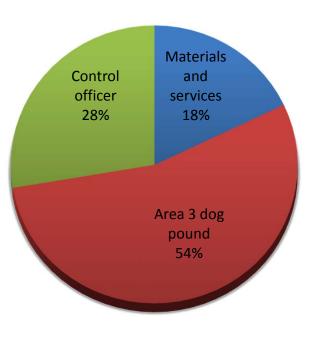

,275    | 16,000   | 12,500   |
| Materials and services Area 3 dog pound | 38,026   | 38,000   | 38,000   |
| Control officer Total expenditures      | 19,233   | 19,300   | 19,300   |
|                                         | 62,534   | 73,300   | 69,800   |
| Revenues and recoveries                 | (31,259) | (33,300) | (32,400) |
| Net Budget                              | 31,275   | 40,000   | 37,400   |

| Summary of Budget Change    |
|-----------------------------|
| 2018 Base budget            |
| Cat spay and neuter program |
| Revenues and recoveries     |
| Subtotal                    |
| 2019 Budget                 |

| <b>Balance</b> 40,000 |
|-----------------------|
|                       |
| (2,600)               |
| 37,400                |
|                       |





2019 Budget Animal Control

| Suppler   | nentary Budget    |         |          |         |                           |         |          |
|-----------|-------------------|---------|----------|---------|---------------------------|---------|----------|
|           |                   |         |          | Add to  |                           |         |          |
| Line #    | Description       | Amount  | One Time | Base    | Explanation               | Revenue | Reserves |
| Operati   | ng - Revenues     |         |          |         |                           |         |          |
| 1         | Fines             | (900)   | -        | (900)   | To reflect current trends | (900)   | -        |
|           |                   | (900)   | -        | (900)   |