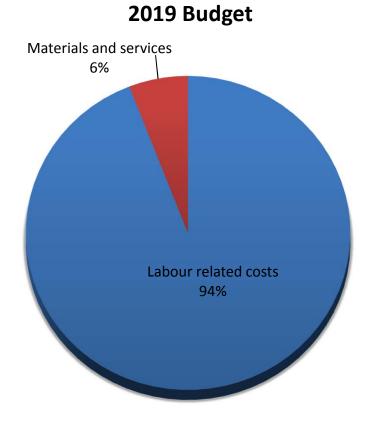

|                                | 2017    | 2018     | 2019    |
|--------------------------------|---------|----------|---------|
| Summary                        | Actual  | Budget   | Budget  |
| Labour related costs Materials | 312,462 | 334,751  | 349,150 |
| and services Reserves          | 21,328  | 38,630   | 32,630  |
| Total expenditures             | -       | (15,000) | -       |
|                                | 333,790 | 358,381  | 381,780 |
| Revenues and recoveries        | -       | 15,000   | -       |
| Net budget                     | 333.790 | 373.381  | 381.780 |